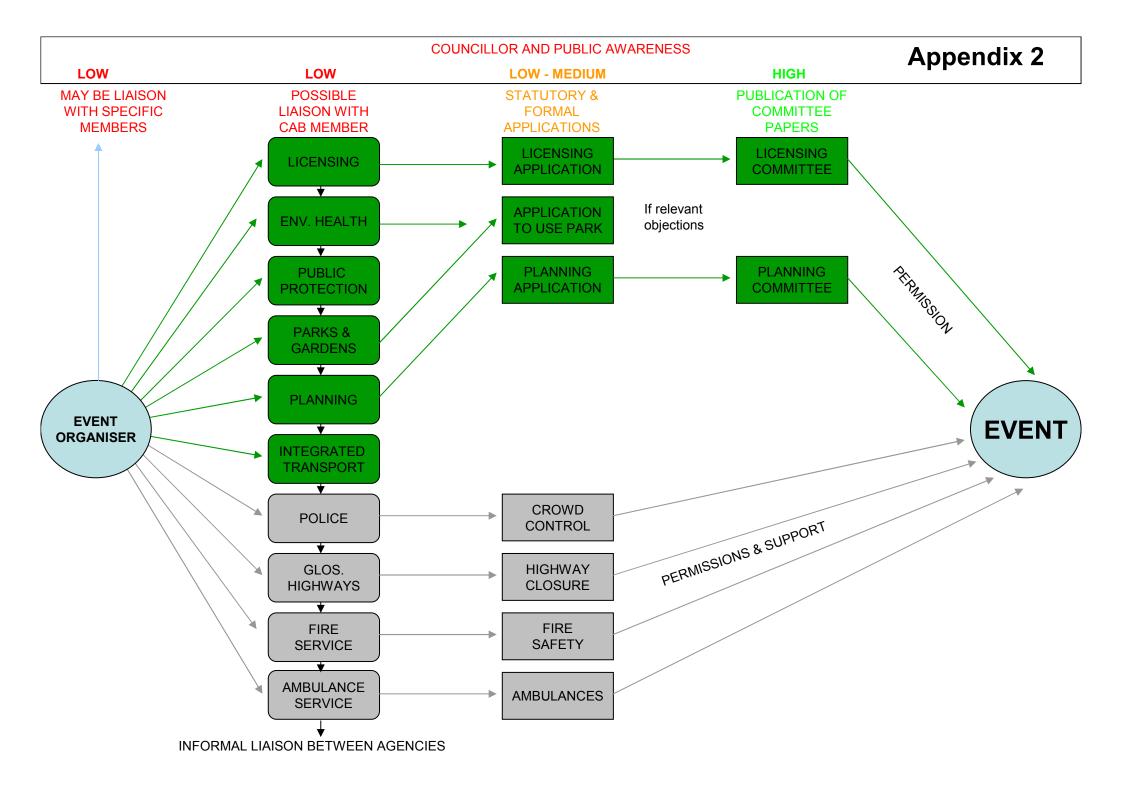

## **Proposed new arrangements Appendix 3 Organiser** Ward Cllrs maintains advised and overall invited to ECG responsibility for the event Category B events Small Large CBC **EVENT EVENT** events events **BUSINESS ORGANISER ORGANISER SUPPORT** SAG **OTHER** Submit **AGENCIES Submit Applications Applications** to CBC and To CBC requests to Police etc Initial assessment by Advice and guidance to Organiser completes relevant officers event organiser Event submission form Possible informal Assess risk and safety Receives advice on liaison with Police etc aspects applications required

Invite wards cllrs to ECG if significant