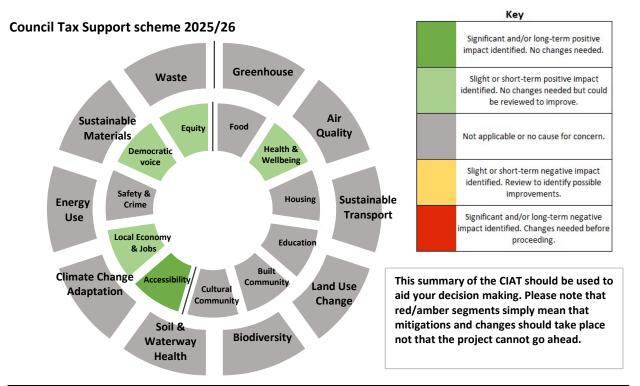

| Environmental             | Scores | Justification                                               | Recommendation |
|---------------------------|--------|-------------------------------------------------------------|----------------|
| GHGs                      | 0      | There is no connection between this and council tax support | 0              |
| Air quality               | 0      | There is no connection between this                         | 0              |
| Sustainable Transport     | 0      | There is no connection between this and council tax support | 0              |
| Land use change           | 0      | There is no connection bewteen this                         | 0              |
| Biodiversity              | 0      | There is no connection between this                         | 0              |
| Soil and waterway health  | 0      | There is no connection between this                         | 0              |
| Climate Change Adaptation | 0      | There is no connection between this and council tax support | 0              |
| Energy Use                | 0      | There is no connection between this and council tax support | 0              |
| Sustainable Materials     | 0      | There is no connection between this and council tax support | 0              |
| Waste                     | 0      | There is no connection between this and council tax support | 0              |

| Social | Scores | Justification  | Recommendation |
|--------|--------|----------------|----------------|
| Food   | 0      | Not applicable | 0              |

| Health                 | 2 | Support with council tax allows residents to continue to live in higher quality housing by reducing barriers to finance                                                                                                       |   |
|------------------------|---|-------------------------------------------------------------------------------------------------------------------------------------------------------------------------------------------------------------------------------|---|
| Housing                | 0 | Not applicable                                                                                                                                                                                                                | 0 |
| Education              | 0 | Not applicable                                                                                                                                                                                                                | 0 |
| Community              | 0 | Not applicable                                                                                                                                                                                                                | 0 |
| Culture                | 0 | Not applicable                                                                                                                                                                                                                | 0 |
| Accessibility          | 4 | The Council Tax Support provides a vital financial lifeline to the most vulnerable residents in the town. The CTS impacts positively on their finances as it will reduce their monthly outgoings if they qualify for support. |   |
| Local Economy and Jobs | 2 | Council tax support provides vital help for working age customers and may assist them to become financially stable and be able to become economically active                                                                  |   |
| Safety                 | 0 | Not applicable                                                                                                                                                                                                                | 0 |
| Equity                 | 1 | Eligibility is based on financial circumstances                                                                                                                                                                               | 0 |
| Democratic Voice       | 1 | Residents have been given the opportunity to consult on the scheme for 2025-26                                                                                                                                                | 0 |