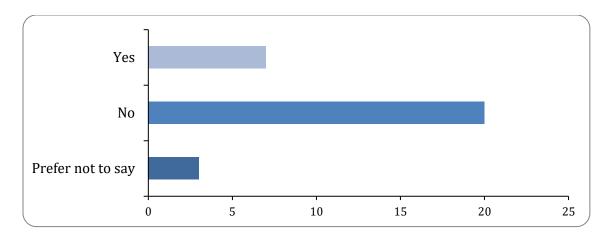

# 9: Do you have a disability?

## **Question 10**

| Option            | Total | Percent |
|-------------------|-------|---------|
| Yes               | 7     | 23.33%  |
| No                | 20    | 66.67%  |
| Prefer not to say | 3     | 10.00%  |
| Not Answered      | 0     | 0.00%   |