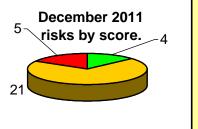

## 09/01/2012 12:31 Total number of Low Medium and High risks Risk scores updated following SLT monitoring me Risks scoring Feb-12 Mar-12 Apr-12 May-12 Jun-12 Jul-12 Aug-11 September Jan-12 < than 7 4 1 1 22 24 24 than 10 but < 16</p> than 15 but < 25</p> 6 5 7 Total number of open risks 32 30 32 Number of risks closed by SLT since 01/01/2011 28 21 21 Total number of risks on register 60 53 51