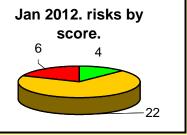

## 09/01/2012 12:31 Total number of Low Medium and High risks Risk scores updated following SLT monitoring me Risks scoring Feb-12 Mar-12 Apr-12 May-12 Jun-12 Jul-12 Aug-11 September Jan-12 < than 7 4 1 1 22 24 24 than 10 but < 16</p> than 15 but < 25</p> 6 5 7 Total number of open risks 32 30 32 Number of risks closed by SLT since 01/01/2011 28 21 21 Total number of risks on register 60 53 51