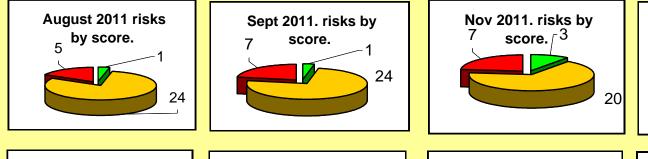

## 09/01/2012 12:31 Total number of Low Medium and High risks Risk scores updated following SLT monitoring me Risks scoring Feb-12 Mar-12 Apr-12 May-12 Jun-12 Jul-12 Aug-11 September Jan-12 < than 7 4 1 1 22 24 24 than 10 but < 16</p> than 15 but < 25</p> 6 5 7 Total number of open risks 32 30 32 Number of risks closed by SLT since 01/01/2011 28 21 21 Total number of risks on register 60 53 51