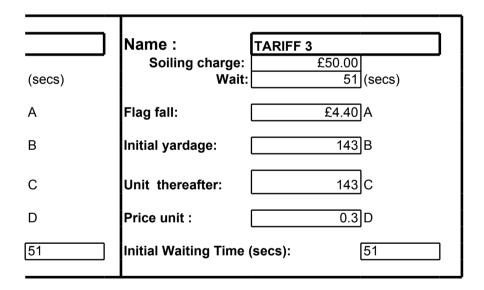

## Proposed - February 2017

| Name:<br>Soiling charge:<br>Wait: | TARIFF 1*<br>£50.00<br>51 (secs) | Name : T<br>Soiling charge:<br>Wait: | ARIFF 2**<br>£50.00<br>51 (secs) | Name:<br>Soiling charge:<br>Wait: | £50.00   51 |
|-----------------------------------|----------------------------------|--------------------------------------|----------------------------------|-----------------------------------|-------------|
| Flag fall:                        | £2.60 A                          | Flag fall:                           | £3.20 A                          | Flag fall:                        | £4.40 A     |
| Initial yardage:                  | 251 B                            | Initial yardage:                     | 201 B                            | Initial yardage:                  | 143 B       |
| Unit thereafter:                  | 251 C                            | Unit thereafter:                     | 201 C                            | Unit thereafter:                  | 143 C       |
| Price unit :                      | 0.3 D                            | Price unit :                         | 0.3 D                            | Price unit :                      | 0.3 D       |
| Initial Waiting Tin               | ne (secs): 51                    | Initial Waiting Time                 | (secs): 51                       | Initial Waiting Time              | (secs): 51  |