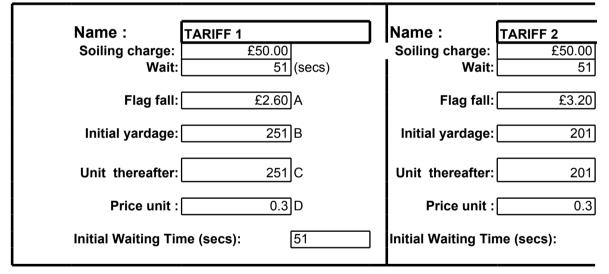

## Proposed - February 2017

| Name:<br>Soiling charge:<br>Wait: | TARIFF 1*<br>£50.00<br>51 (secs) | Name : T<br>Soiling charge:<br>Wait: | ARIFF 2**<br>£50.00<br>51 (secs) | Name:<br>Soiling charge:<br>Wait: | £50.00   51 |
|-----------------------------------|----------------------------------|--------------------------------------|----------------------------------|-----------------------------------|-------------|
| Flag fall:                        | £2.60 A                          | Flag fall:                           | £3.20 A                          | Flag fall:                        | £4.40 A     |
| Initial yardage:                  | 251 B                            | Initial yardage:                     | 201 B                            | Initial yardage:                  | 143 B       |
| Unit thereafter:                  | 251 C                            | Unit thereafter:                     | 201 C                            | Unit thereafter:                  | 143 C       |
| Price unit :                      | 0.3 D                            | Price unit :                         | 0.3 D                            | Price unit :                      | 0.3 D       |
| Initial Waiting Tin               | ne (secs): 51                    | Initial Waiting Time                 | (secs): 51                       | Initial Waiting Time              | (secs): 51  |